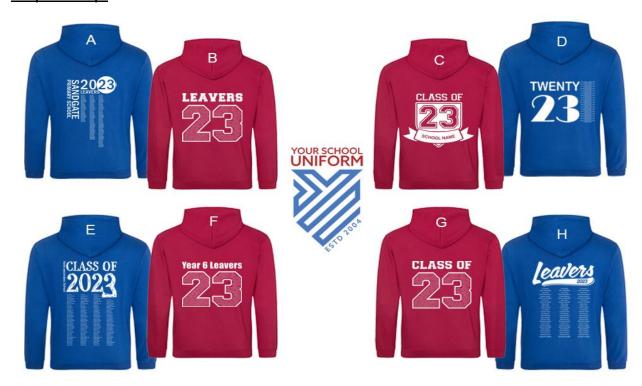

The hoodies will be in the school red colour, in option B. The t-shirts will again be in the school red and be a regular t-shirt shape with the same design on the back as the hoodie. The names of the children will appear on the back. This will be their first name and initial of their surname - please discuss with your child how they would like their name to appear if necessary e.g. shortened name.